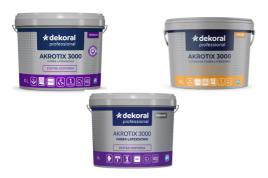

# PPG Dekoral Akrotix 3000 Ag + Mat, Akrotix 3000 Mat and Akrotix 3000 Satyna

#### **Product information**

Akrotix 3000 Ag + Mat: The latex paint is intended for decorative coating of interior walls and ceilings with lime and cement plaster, gypsum plaster, concrete, drywall, textile wallpapers, paper and fibreglass wallpapers, textured plasterwork, and acrylic or latex paint coated surfaces. It is suitable for interiors in public and healthcare buildings and interiors in private housing. Thanks to advanced technology, Silver Ag+, silver ions contained in the paint, effectively inhibit the development of harmful bacteria aggregating on the wall surface, which was confirmed in examinations performed by an independent laboratory (report of efficiency).

Akrotix 3000 Mat and Akrotix 3000 Satyna: The latex paint is intended for decorative coating of interior walls and ceilings with lime and cement plaster, gypsum plaster, concrete, drywall, textile wallpapers, paper and fibreglass wallpapers, textured plasterwork, and acrylic or latex paint coated surfaces. It is suitable for interiors in public and healthcare buildings and interiors in private housing.